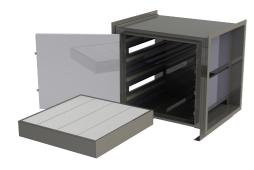

## **PROCARB HDC**

## **ADVANTAGES**

- Refillable media cells
- Optional prefilter, final filter, and fan sections
- Predicted removal efficiency and lifetime by Camfil's proprietary software
- Contact time range 0.5 second
- Air flows range from 1000 to 24,400 m3/h
- Flexible design for supply, recirculation or exhaust air